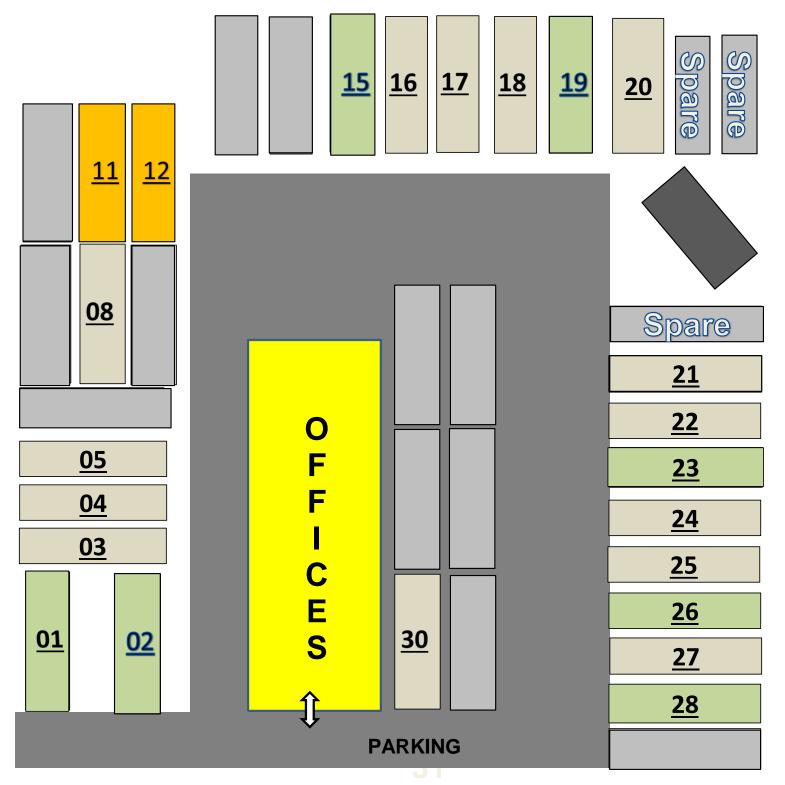

| lake coast |
|------------|
| and dale   |
| leisure    |

|   | 1                                                                                                 | 2023         | ABI Ambleside BS3632             | 40x14          | 3b       | £85,675            |  |  |
|---|---------------------------------------------------------------------------------------------------|--------------|----------------------------------|----------------|----------|--------------------|--|--|
|   | 2                                                                                                 | 2024         | Atlas Debonair                   | 38x12          | 2b       | £62,613            |  |  |
|   | 3                                                                                                 | 2024         | ABI Wimbledon                    | 38x12          | 2b       | £52,650            |  |  |
|   | 4                                                                                                 | 2022         | Victory Stonewood                | 29x12          | 2b       | £41,362            |  |  |
|   | 5                                                                                                 | 2024         | ABI Keswick                      | 32x12          | 2b       | £48,001            |  |  |
|   | 6                                                                                                 |              | Spare Plot                       |                |          |                    |  |  |
|   | 7                                                                                                 |              | RECENTLY SOLD                    |                |          |                    |  |  |
|   | 8                                                                                                 |              | RECENTLY SOLD                    |                |          |                    |  |  |
|   | 9                                                                                                 |              | RECENTLY SOLD                    |                |          |                    |  |  |
|   | 10                                                                                                |              | RECENTLY SOLD                    |                |          |                    |  |  |
|   | 11                                                                                                | 2018         | Atlas Image 5                    | 40x12.6        | 2b       | £39,500            |  |  |
|   | 12                                                                                                | 2003         | Cosalt Climate                   | 35x12          | 2b       | £4,900             |  |  |
|   | 13                                                                                                |              | RECENTLY SOLD                    |                |          |                    |  |  |
|   | 14                                                                                                |              | RECENTLY SOLD                    |                |          |                    |  |  |
| ) | 15                                                                                                | 2023         | ABI Westwood BS3632              | 44x14          | 2b       | £112,821           |  |  |
|   | 16                                                                                                | 2024         | ABI St David                     | 38x12          | 2b       | £59,280            |  |  |
| ) | 17                                                                                                | 2023         | ABI Beaumont BS3632              | 42x14          | 2b       | £94,377            |  |  |
| ) | 18                                                                                                | 2023         | Victory Bower                    | 40x12          | 2b       | £63,110            |  |  |
|   | 19                                                                                                | 2023         | Atlas Heritage                   | 38x13          | 2b       | £65,566            |  |  |
|   |                                                                                                   |              | Spare Plot                       |                |          |                    |  |  |
|   | 00                                                                                                | 0000         | Spare Plot                       | 44.40          | 01       | 000.450            |  |  |
|   | 20                                                                                                | 2023         | Atlas Sherwood Lodge BS3632      | 41x13          | 2b       | £80,450            |  |  |
|   | 21                                                                                                | 2023         | Atlas Heritage                   | 38x12          | 2b       | £59,215            |  |  |
|   | 22                                                                                                |              | Victory Riverwood Lodge BS3632   | 40x13'6"       | 2b       | £76,326            |  |  |
|   | 23<br>24                                                                                          | 2023         | Atlas Heritage                   | 36x12          | 2b<br>2b | £57,236            |  |  |
|   | 24<br>25                                                                                          | 2023<br>2023 | ABI Langdale BS3632              | 40x13<br>32x12 | 20<br>2b | £73,697<br>£46,593 |  |  |
|   | 26                                                                                                | 2023         | Victory Baywood<br>ABI Roecliffe | 39x12          | 2b       | £40,595            |  |  |
|   | 20                                                                                                | 2023         | ABI Beverley                     | 39x12          | 2b       | £59,119            |  |  |
|   | 28                                                                                                | 2023         | Victory Lakewood Lodge BS3632    | 42x14          | 2b       | £86,367            |  |  |
|   | 29                                                                                                | 2020         | RECENTLY SOLD                    |                | 20       | 200,007            |  |  |
|   | 30                                                                                                | 2024         | Atlas Status                     | 40x12'6"       | 2b       | £73,969            |  |  |
|   | 31                                                                                                | 2024         | Spare Plot                       | 40/12 0        | 20       | 210,000            |  |  |
|   | 32                                                                                                |              | Spare Plot                       |                |          |                    |  |  |
|   | 33                                                                                                |              | Spare Plot                       |                |          |                    |  |  |
|   | 34                                                                                                |              | RECENTLY SOLD                    |                |          |                    |  |  |
|   | 35                                                                                                |              | RECENTLY SOLD                    |                |          |                    |  |  |
|   | Caravans highlighted in green are in environmental colours, or can be ordered in environmental co |              |                                  |                |          |                    |  |  |

Caravans highlighted in green are in environmental colours, or can be ordered in environmental colours

Pre owned units. Please ask for further details

Prices do not include delivery, siting, connection and any other costs for your chosen park

## Lake Coast and Dale Carnforth Showground Map